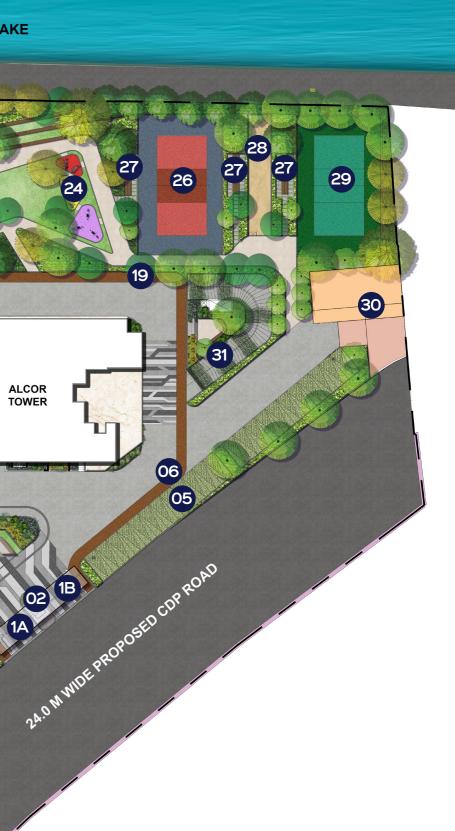

## MASTER PLAN

1A. ENTRY 1B. EXIT 02. SECURITY CABIN 03. WELCOME / WAITING PLAZA 04. ZEN GARDEN 05. SURFACE CAR PARKING 06. BICYCLE / JOGGING LANE 07. SEATING ALCOVE 08. FLOWERING TREE AVENUE 09. TOWER DROP OFF AREA 10. CLUBHOUSE 11. PUTTING GREEN 12. PARTY LAWN (SPILL -OUT) 13. BBQ COURT 14. ENTRY TO UPPER BASEMENT LEVEL 15. SENIOR COURT 16. SPICE & HERBS GARDEN 17. PET PARK 18. JOGGING LOOP 19. MINI FOREST (FRUIT ORCHARD) 20. COMMUNITY GARDEN 21. KIDS PLAY AREA 22. EVENT LAWN 23. ACTIVITY STAGE

24. FITNESS STATION

- 25. AMPHITHEATER
- 26. MULTI PURPOSE COURT / BASKETBALL
- 27. BLEACHERS
- 28. CRICKET PITCH
- 29. TENNIS COURT /PICKEBALL
- 30. SERVICE AREAS
- 31. EXIT FROM UPPER BASEMENT

06

10

NEBULA