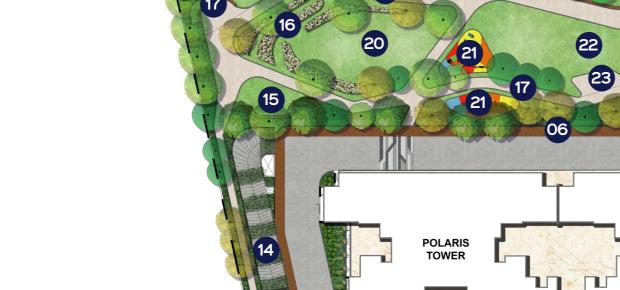

## MASTER PLAN

1A. ENTRY 1B. EXIT 02. SECURITY CABIN 03. WELCOME / WAITING PLAZA 04. ZEN GARDEN 05. SURFACE CAR PARKING 06. BICYCLE / JOGGING LANE 07. SEATING ALCOVE 08. FLOWERING TREE AVENUE 09. TOWER DROP OFF AREA 10. CLUBHOUSE 11. PUTTING GREEN 12. PARTY LAWN (SPILL -OUT) 13. BBQ COURT 14. ENTRY TO UPPER BASEMENT LEVEL 15. SENIOR COURT 16. SPICE & HERBS GARDEN 17. PET PARK 18. JOGGING LOOP 19. MINI FOREST (FRUIT ORCHARD) 20. COMMUNITY GARDEN 21. KIDS PLAY AREA 22. EVENT LAWN 23. ACTIVITY STAGE

24. FITNESS STATION

- 25. AMPHITHEATER
- 26. MULTI PURPOSE COURT / BASKETBALL
- 27. BLEACHERS
- 28. CRICKET PITCH
- 29. TENNIS COURT /PICKEBALL
- 30. SERVICE AREAS
- 31. EXIT FROM UPPER BASEMENT

06

10

NEBULA